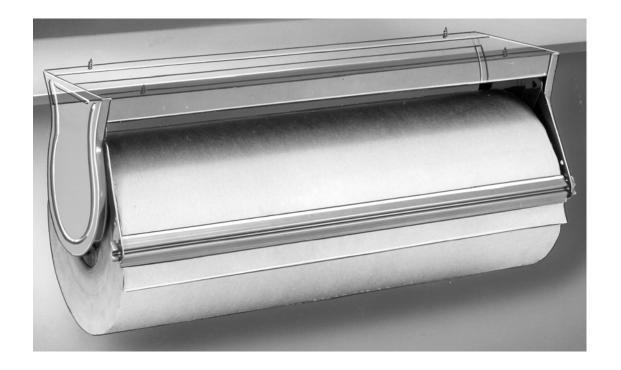

## **VBULMAN** Products, Inc.

1650 McReynolds Avenue, N.W. Grand Rapids, Michigan 49504-2043 Phone: (616) 363-4416 Fax: (616) 363-0380 www.bulmanproducts.com

A520- Shown under counter mount.

The dispenser holds a roll with a maximum of 10" OD with a 3" ID core.

Dimensions:

Left to Right = Cutter size + 2.375"

Front to Back = 6.5"

Top to Bottom = 8"

The standard dowel is wood and is <sup>3</sup>/<sub>4</sub>" OD x cutter size + 1.625".

The two holes in each cross bar are 1/4" diameter.

The hole spacing is (front to back) 5.5" x (left to right) cutter size -11/16".

Example: A 24" dispenser's hole spacing is 5.5" x 23 5/16".