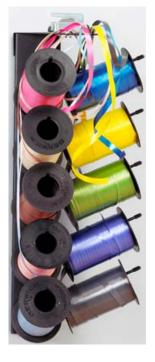

## M710 WALL MOUNT RIBBON DISPENSER

THE M710 CAN BE MOUNTED ON A SLATWALL.

- 1. FASTEN THE CUTTER WITH THE SCREWS & NUTS AS SHOWN.
- 2. DRILL TWO HOLES VERTICALLY 16-1/2" APART FOR THE WALL MOUNTING FASTENERS.
- 3. PUT THE WALL MOUNTING FASTENERS IN THE DRILLED HOLES.\*
- 4. THE SCREWS SHOULD STICK
  OUT SLIGHTLY SO THE KEYHOLES
  CAN LOCK ON TO THE SCREWS.
  \*WALL MOUNTING FASTENERS
  ARE NOT PROVIDED. SELECT FASTENERS
  ACCORDING TO TYPE OF WALL.