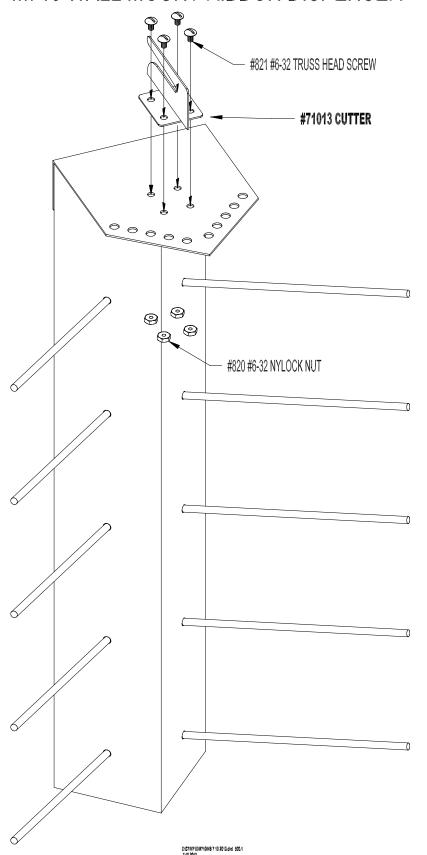

## M710 WALL MOUNT RIBBON DISPENSER

THE M710 CAN BE MOUNTED ON A SLATWALL.

- 1. FASTEN THE CUTTER WITH THE SCREWS & NUTS AS SHOWN.
- 2. DRILL TWO HOLES VERTICALLY 16-1/2" APART FOR THE WALL MOUNTING FASTENERS.
- 3. PUT THE WALL MOUNTING FASTENERS IN THE DRILLED HOLES.\*
- 4. THE SCREWS SHOULD STICK
  OUT SLIGHTLY SO THE KEYHOLES
  CAN LOCK ON TO THE SCREWS.
  \*WALL MOUNTING FASTENERS
  ARE NOT PROVIDED. SELECT FASTENERS
  ACCORDING TO TYPE OF WALL.