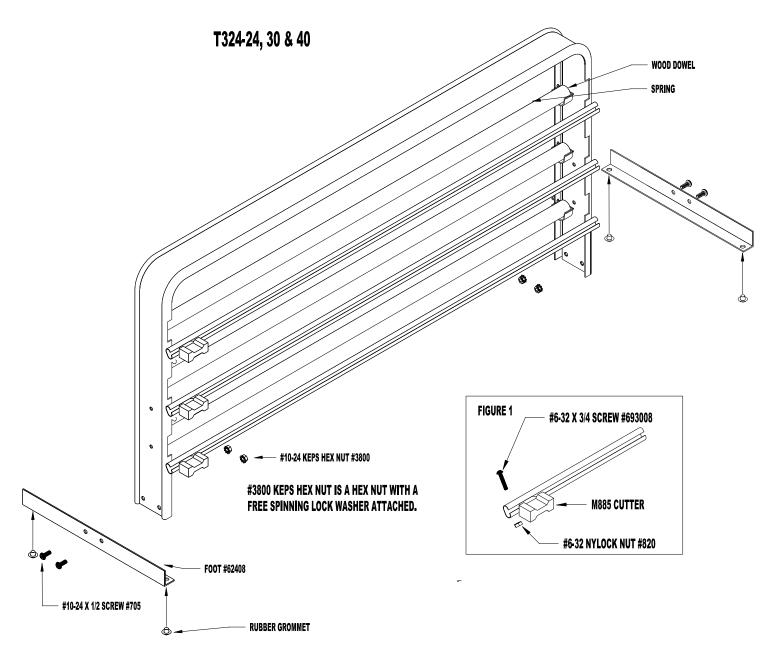

## ASSEMBLY INSTRUCTIONS FOR THE T324 24", 30" & 40" COUNTER MOUNT CELLO / CUTTER BOX DISPENSER

- 1. Secure both feet to the unit's base using four #10-24 x 1/2" machine screws and four #10-24 keps hex nuts.
- 2. The 3-Roll Dispenser comes supplied with four small rubber grommets to be installed in the holes on each foot. (These holes can also be used to mount the unit to a table or counter top. Mounting hardware is not included.)
- 3. Slide a black cutter head with two-way cutting blades onto any track. Use one #6-32 x 3/4" machine screw and one #6-32 nylock nut on each end of the track to act as stops for the black cutting head. Be careful not to tighten the nylock nut too tightly or else the track will compress and the cutting head will not slide as easily as it should.
- 4. Repeat step 3 for the remaining two cutting stations.
- 5. Load rolls onto the wood dowels feeding paper from over the top.
- 6. **OPTIONAL** Fasten Curling Ribbon Wires as shown. (Part #T72427)

## HARDWARE PACK

- (4) #10-24 x 1/2" slotted machine screws (Mfg. part no. 705)
- (4) #10-24 Keps Hex nuts (Mfg. part no. 3800)
- (6) #6-32 x 3/4" Phillips machine screws (Mfg. part no. 693008)
- (6) #6-32 Nylock nuts (Mfg. part no. 820)
- (3) Black cutting heads (Mfg. part no. M885)
- (3) Wood dowels (24"- 17362424, 30"- 17362430, 40"- 17364040)
- (1) Set of 4 rubber grommets (Mfg. part no. 518)
- (2) Feet (Mfg. part no. 62408)
- (3) Springs (Mfg. part number 24" & 30" 118424, for 40" 118436) already attached