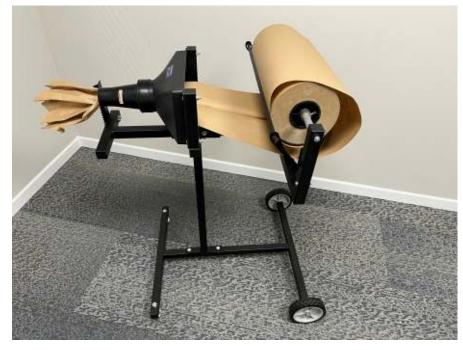

## Mobility

- Easy to maneuver from one work-station to another with large treaded wheels
- Adjustable risers to accommodate unlevel floors make stability and leveling simple

## Quality

- Up to 24" wide material can easily be funneled through the dispenser
- Same ergonomic design, same ease of use & quality you can trust.

## NEW Mobile Crumpler User Friendly

- Ease funnel and user-friendly tear bar
- Makes "crumpling" fun!