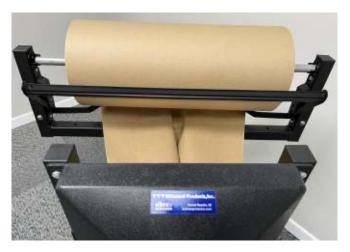

## Quality

- Up to 24" wide material can easily be funneled through the dispenser
- Same ergonomic design, same ease of use & quality you can trust.