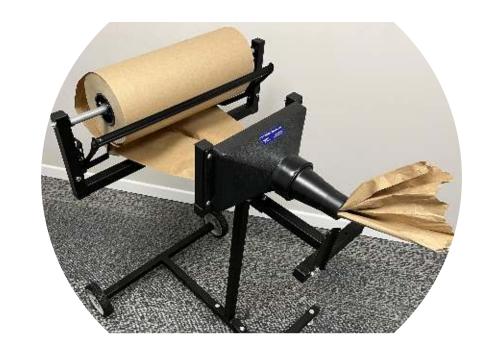

## Quality

- Up to 24" wide material can easily be funneled through the dispenser
- Same ergonomic design, same ease of use & quality you can trust.

## NEW Mobile Crumpler User Friendly

- Ease funnel and user-friendly tear bar
- Makes "crumpling" fun!