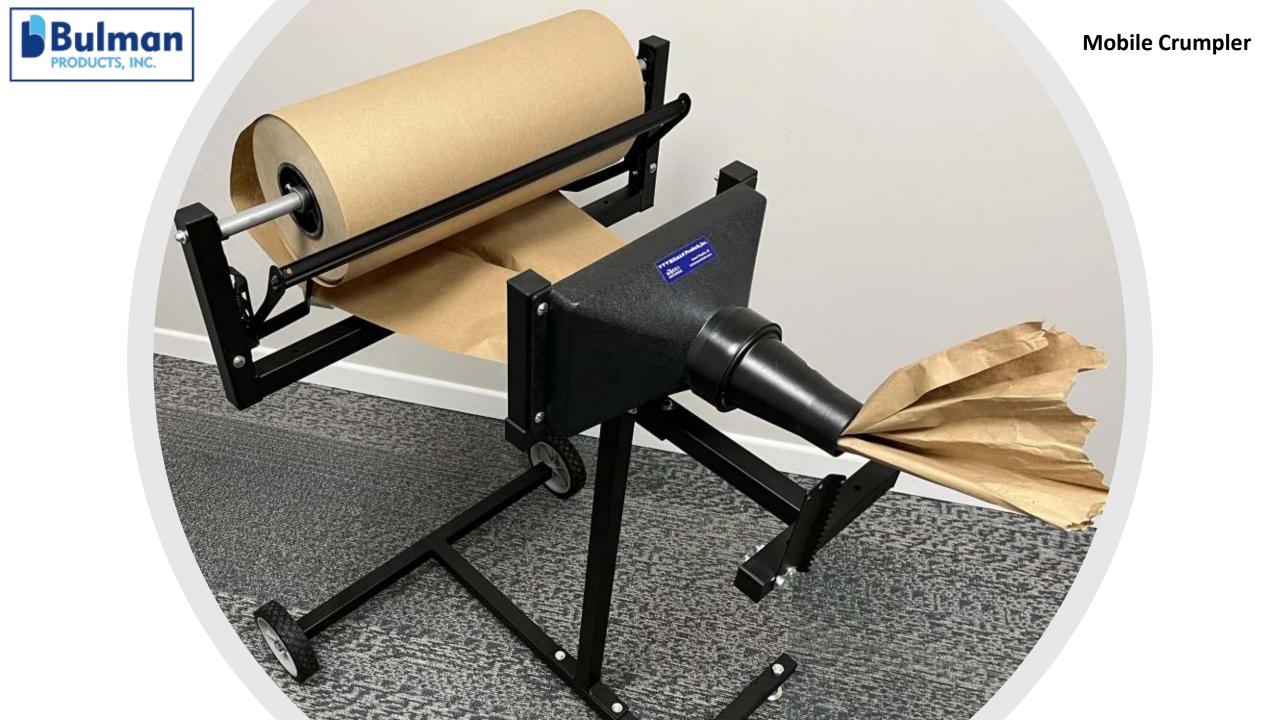

## Mobility

- Easy to maneuver from one work-station to another with large treaded wheels
- Adjustable risers to accommodate unlevel floors make stability and leveling simple

## Quality

- Up to 24" wide material can easily be funneled through the dispenser
- Same ergonomic design, same ease of use & quality you can trust.

## NEW Mobile Crumpler User Friendly

- Ease funnel and user-friendly tear bar
- Makes "crumpling" fun!

## Additional configurations:

- Wall Hung
- Table Mounted
- Dual Dispensing (Standard Material & Crumpled)

Our additional configurations make the mobile crumpler one of the most versatile solutions available. Offered in durable powder coated matte black finish!

- Part Number M201, Crumpler
- Part Number M202, Mobile Base

Call Melissa @ 616-363-4416 ext 10
Or email <a href="mailto:Bulman@bulmanproducts.com">Bulman@bulmanproducts.com</a> for more information!