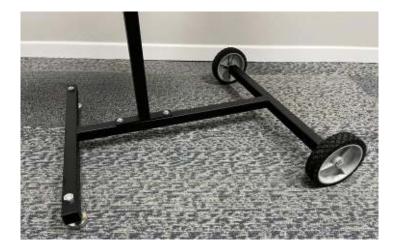

## Mobility

- Easy to maneuver from one work-station to another with large treaded wheels
- Adjustable risers to accommodate unlevel floors make stability and leveling simple