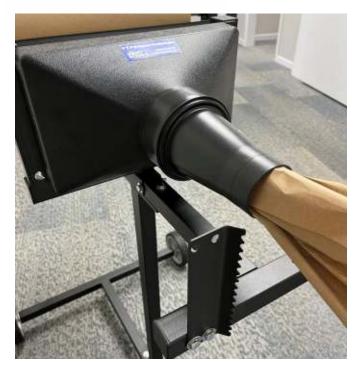

## NEW Mobile Crumpler User Friendly

- Ease funnel and user-friendly tear bar
- Makes "crumpling" fun!