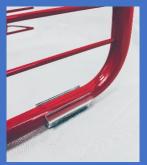

drying rack in place.

- 4 Easy to attach Protective Table Glides
- Ships fully assembled
- Made in the USA

\*Additional Sizes available: D300-8, D300-25 for 8 tray & 25 tray racks

Optional hanging tray labels and wall mounting brackets are available