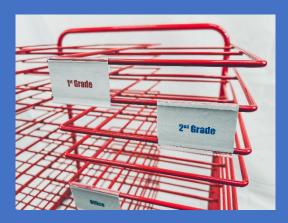

drying rack in place.

- 4 Easy to attach Protective Table Glides
- Ships fully assembled
- Made in the USA

\*Additional Sizes available: D300-8, D300-25 for 8 tray & 25 tray racks

Optional hanging tray labels and wall mounting brackets are available