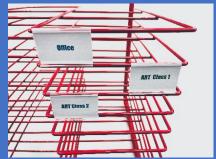

## **NEW** – D300 -15 Table Top Drying Rack

## **Key Features:**

- 15 user-friendly & durable steel drying trays- 1 ¾ inch tray spacing
- Ergonomic design with intentional carrying bar
- Compact size 21.5w X 18d X 24h, take up less floor and counter top space
- Powder Coat Painted for long lasting durability

drying rack in place.

- 4 Easy to attach Protective Table Glides
- Ships fully assembled
- Made in the USA

\*Additional Sizes available: D300-8, D300-25 for 8 tray & 25 tray racks

Optional hanging tray labels and wall mounting brackets are available