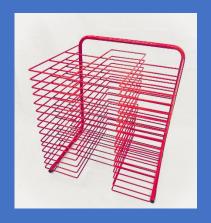

## **NEW** – D300 -15 Table Top Drying Rack

## **Key Features:**

- 15 user-friendly & durable steel drying trays- 1 ¾ inch tray spacing
- Ergonomic design with intentional carrying bar
- Compact size 21.5w X 18d X 24h, take up less floor and counter top space
- Powder Coat Painted for long lasting durability