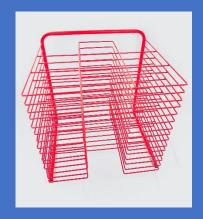

## **Key Features:**

- 15 user-friendly & durable steel drying trays- 1 ¾ inch tray spacing
- Ergonomic design with intentional carrying bar
- Compact size 21.5w X 18d X 24h, take up less floor and counter top space
- Powder Coat Painted for long lasting durability